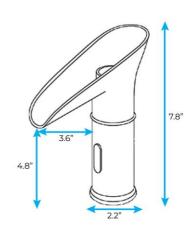

## Specs:

- Innovative LED light technology.
- Durable solid brass construction.
- Sensor Faucet works with batteries.
- Built-in durable ceramic valves prevent leaks.
- LED color changes according to water temperature
- Temperature sensitive: 0-30C = Blue; 30-40C = Green; 41-50C = Red; 50-100C = Flashing Red
- Overall Height: 19cm(7.5")
- Spout Height: 12cm(4.7")
- Spout Reach: 8.5cm(3.3")
- Valve Type: Ceramic
- Drain Included: No
- Installation Type: Deck Mount Faucet Mount: Single Hole
- Product Dimension: 11.81in x
  7.87in x 3.9
- Usage: Commercial / Residential