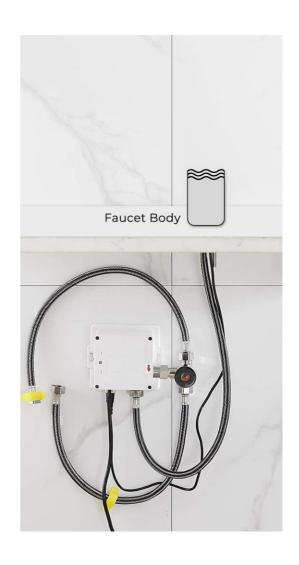

## Specs:

- Innovative LED light technology.
- Durable solid brass construction.
- Sensor Faucet works with batteries.
- Built-in durable ceramic valves prevent leaks.
- LED color changes according to water temperature
- Temperature sensitive: 0-30C = Blue; 30-40C = Green; 41-50C = Red; 50-100C = Flashing Red
- Overall Height: 19cm(7.5")
- Spout Height: 12cm(4.7")
- Spout Reach: 8.5cm(3.3")
- Valve Type: Ceramic
- Drain Included: No
- Installation Type: Deck Mount Faucet Mount: Single Hole
- Product Dimension: 11.81in x
  7.87in x 3.9
- Usage: Commercial / Residential