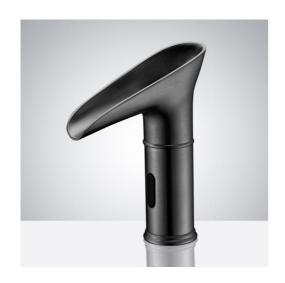

## BATHSELECT OIL RUBBED BRONZE HAND FREE COMMERCIAL AUTOMATIC SENSOR LED SPECS

## Specs:

- Innovative LED light technology.
- Durable solid brass construction.
- Sensor Faucet works with batteries.
- Built-in durable ceramic valves prevent leaks.
- LED color changes according to water temperature
- Temperature sensitive: 0-30C = Blue; 30-40C = Green; 41-50C = Red; 50-100C = Flashing Red
- Overall Height: 19cm(7.5")
- Spout Height: 12cm(4.7")
- Spout Reach: 8.5cm(3.3")
- Valve Type: Ceramic
- Drain Included: No
- Installation Type: Deck Mount Faucet Mount: Single Hole
- Product Dimension: 11.81in x
  7.87in x 3.9
- Usage: Commercial / Residential